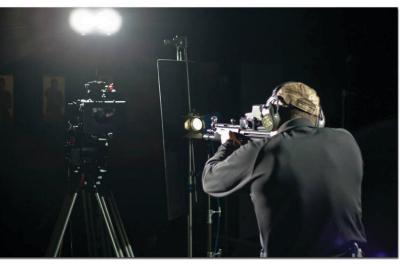

## **ABOUT THE PROJECT**

When DP Matt Novello and High Speed Specialist Matt Drake started planning a commercial for Sinterfire's newest line of ammunition, they made the bold choice of choosing an indoor fire range. "We chose the Fontana Police Department's indoor range to showcase the important safety aspects and preformance of the frangible ammo."The result was the unique task of having to schieve ultra high frame rates without studio power or outdoor sunlight. "Had we incorporated massive tungsten units inside the range, we would have risked the threat of fire due to low ceiling height and/or melted our talent!" So Novello and Drake instead chose to use Hive Lightings Killer Maxis and Wasp Pars to achieve frame rates as high as 80,000fps with the Phantom V.711. The result was incredible footage shot at ultra high speeds of the bullets being fired from the gun barrels, hitting targets, and flying through the air to create a truly unique spot for Sinterfire.

We set a personal record shooting indoors at frame rates north of 80,000fps which would not have been possible without the existence of Hive Lighting and their products.