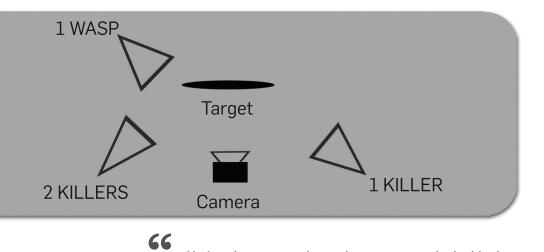

## **ABOUT THE PROJECT**

When DP Matt Novello and High Speed Specialist Matt Drake started planning a commercial for Sinterfire's newest line of ammunition, they made the bold choice of choosing an indoor fire range. "We chose the Fontana Police Department's indoor range to showcase the important safety aspects and preformance of the frangible ammo."The result was the unique task of having to schieve ultra high frame rates without studio power or outdoor sunlight. "Had we incorporated massive tungsten units inside the range, we would have risked the threat of fire due to low ceiling height and/or melted our talent!" So Novello and Drake instead chose to use Hive Lightings Killer Maxis and Wasp Pars to achieve frame rates as high as 80,000fps with the Phantom V.711. The result was incredible footage shot at ultra high speeds of the bullets being fired from the gun barrels, hitting targets, and flying through the air to create a truly unique spot for Sinterfire.