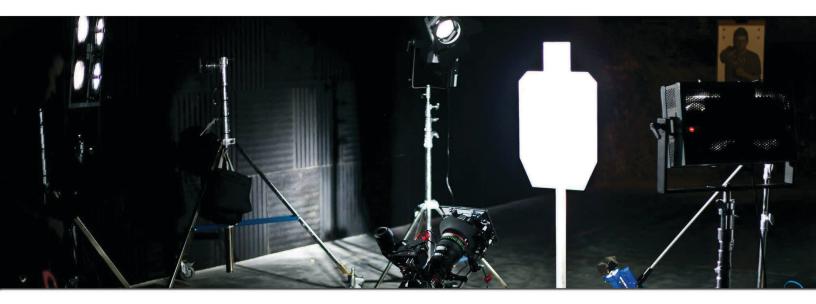

## **ABOUT THE PROJECT**

When DP Matt Novello and High Speed Specialist Matt Drake started planning a commercial for Sinterfire's newest line of ammunition, they made the bold choice of choosing an indoor fire range. "We chose the Fontana Police Department's indoor range to showcase the important safety aspects and preformance of the frangible ammo."The result was the unique task of having to schieve ultra high frame rates without studio power or outdoor sunlight. "Had we incorporated massive tungsten units inside the range, we would have risked the threat of fire due to low ceiling height and/or melted our talent!" So Novello and Drake instead chose to use Hive Lightings Killer Maxis and Wasp Pars to achieve frame rates as high as 80,000fps with the Phantom V.711. The result was incredible footage shot at ultra high speeds of the bullets being fired from the gun barrels, hitting targets, and flying through the air to create a truly unique spot for Sinterfire.

## **EQUIPMENT**

540 Watts 4600-7000k Variable Color Temp 10,000Hr Bulb life Flicker Free

276 Watts 4600-7000K Variable Color Temp 10,000Hr Bulb life Flicker Free

66

We found the Hive Lights provided incredibly accurate daylight balanced, flicker free output across an even spectrum. We were able to utilize standard electrical outlets located within the facility to power all the units, even adding battery chargers and worklights to the same outlet.